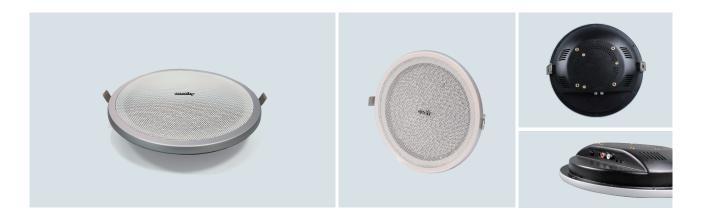

# Model R2 ≫

Model R is specially designed for ceiling scenarios. Beautiful appearance, integrated design (with the amplifier built-in) makes it perfect for integrating with the application scenarios.

| Model                 | FSC3- R2                                                          | Power Requirements | 24V DC/3A                                           |
|-----------------------|-------------------------------------------------------------------|--------------------|-----------------------------------------------------|
| Volume (Maximum SPL)  | 81±3dB@2m/1KHz                                                    | Temperature Range  | minus20°C to 65°C                                   |
| Directivity Angle     | <15° (-20dB)                                                      | Rated Power        | 18 W                                                |
| Frequency Range       | 500Hz-20kHz                                                       | Input sensitivity  | 0.5Vrms                                             |
| Installed Accessories | 22x50mm Spring Buckles                                            | Dimension          | φ 237 x 54.2mm                                      |
| Amplifier Type        | Amplifier Built-in                                                | Weight             | 800g                                                |
| Input Interface       | 3.5mm AUX / RCA / USB                                             | Color              | White                                               |
| Power Adapter Spec.   | (Input) 100-240Vac 50/60Hz<br>(Output) 24V DC/3A                  | Audio Line         | 3.5mm Dual-Channel Audio Cable /<br>RCA audio cable |
| USB Function          | USB2.0 (Support Maximum<br>32G)<br>USB format support FAT, FAT32. | Working humidity   | 0-90%                                               |