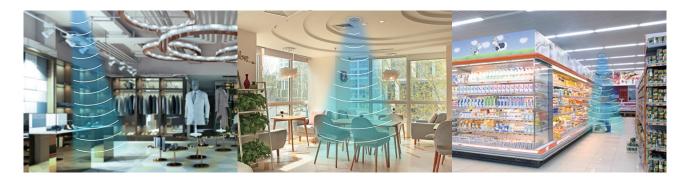

# Model R2 Application

Model R is commonly used in indoor scenes including museums, digital signs, retail stores, trade shows and galleries etc. It provides an effective way to deliver sound to a specific area and yet preserve quiet in areas nearby, creating precisely-controlled and independent audio zone in an open space.